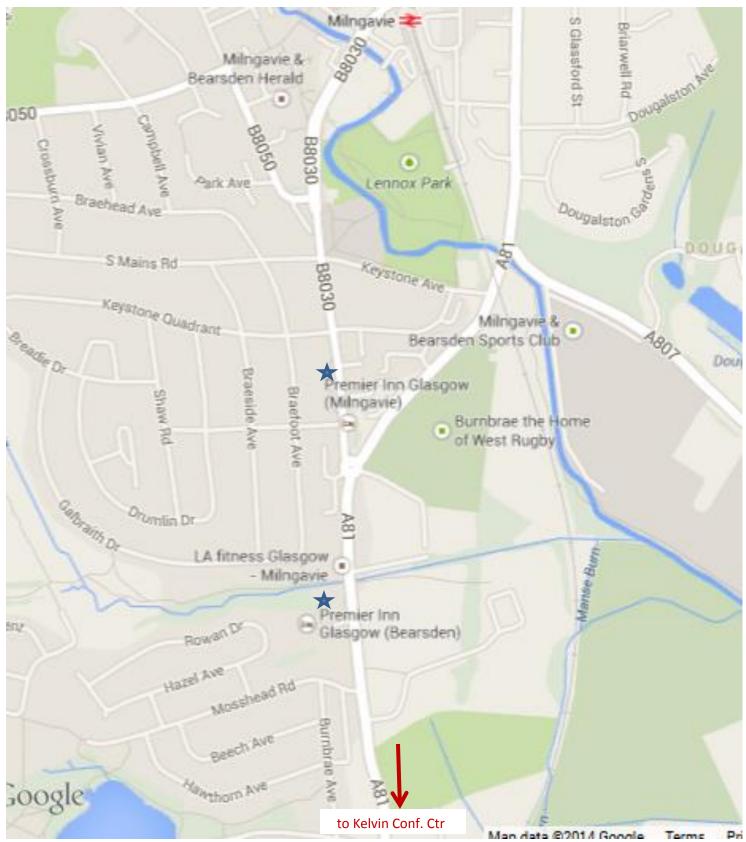

Google Map showing two Premier Inns (Milngavie & Bearsden) in or near the town of Milngavie a few miles NNW of Kelvin Conference Centre/Wolfson Hall. The Premier Inns are on the A81 which is also the road (Maryhill Road) on which the Kelvin Conference Centre is located. (Zoom this map at: <a href="https://www.google.com/maps/@55.899635,-4.3410945,14z?hl=en-US">https://www.google.com/maps/@55.899635,-4.3410945,14z?hl=en-US</a>).